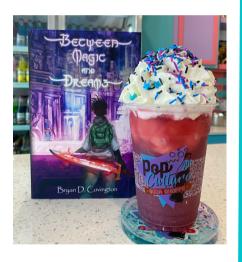

### Custom Themed Float \$25

Name a float after the celebration's guest of honor or theme! Choose from any of our available soda flavors and available topping options to create your own float! Or get special sprinkles to match your party! We will work with you to design an instagramworthy and delicious float special for your event!