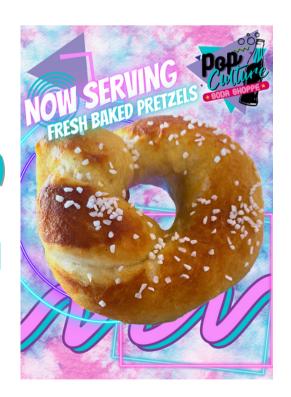

# Pretzels ONE BATCH (10 PRETZELS) \$50 PER BATCH

GUESTS CAN ORDER FROM ANY OF OUR AVAILABLE PRETZEL FLAVORS ON THE DAY OF THE PARTY

▼ Berry Lemonade Soda

Bubblegum Soda

► Butterbeer Soda ▼ Cream Soda

Green Apple Soda

## Pretzels

Cinnamon Sugar Pretzel served with Cream Cheese Icing

#### Plain Awesome

Ya basic salted pretzel

Ya not so basic pretzel with everything bagel seasoning

#### Colonel Mustard

Salted Pretzel Drizzled with your choice of yellow or spicy mustard

#### The Minja Turtle

Garlic Parmesan Pretzel served with Marinara Sauce

Salted Pretzel drizzled with Nutella

#### Cheetah-licious

Salted Pretzel drizzled with Nutella and topped with Cheese Puffs