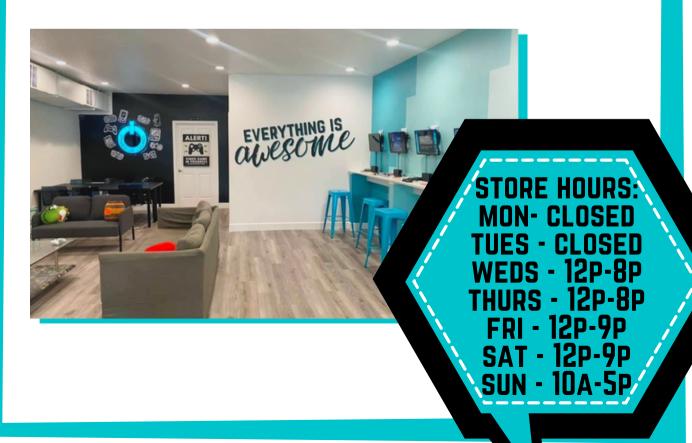

## Frequently Asked Questions

- Can I bring my own food or cake???
  - YESI
- What games do you have in the lounge?
  - On the large TV we have XBOX Game Pass which has hundreds of games, and we have the Nintendo Switch which has Mario Kart or Super Smash Bros! The small TVs offer hundreds of games from vintage Nintendo, Sega, and Playstation systems. And your guests can dock their own Switch!
- How many guests fit in the lounge?
  - In the Power Up Lounge there is seating for 17 and standing room for 25. If you rent the entire store you can fit about 50 standing!