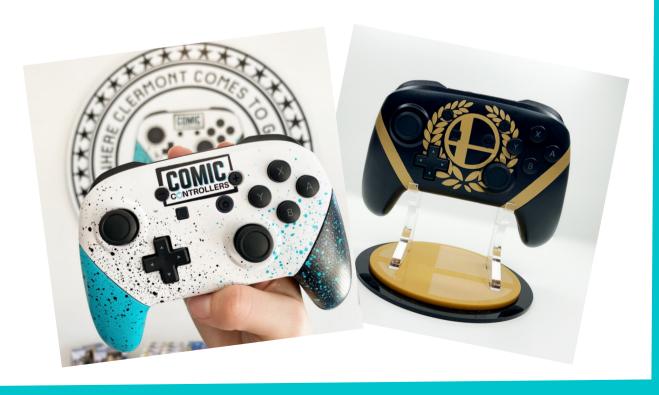

### Custom Controller

\$150

Give the gift of gaming and include a customized controller for the person of honor! Regularly \$175. Must have 4 weeks notice to include this in the package!