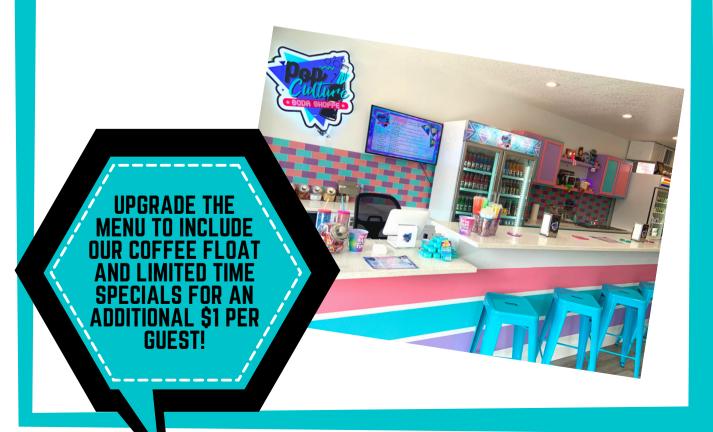

#### Nuka Cola

Coca Cola, Vanilla Ice Cream, Whipped Cream, Sprinkles

nutella

Coca Cola

► Sprite

UPGRADE THE MENU TO INCLUDE OUR COFFEE FLOAT AND LIMITED TIME SPECIALS LIKE THE PINEAPPLE FLOAT FOR AN ADDITIONAL \$1 PER GUEST!