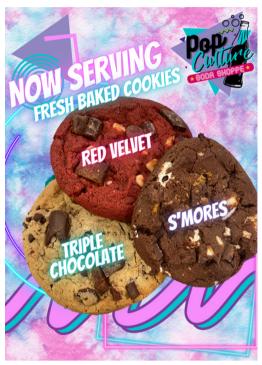

## Giant Cookies

12 ASSORTED COOKIES \$40

24 ASSORTED COOKIES \$80

### DIP DIP

YOUR GUESTS CAN ORDER THE PRETZEL FLAVOR OF THEIR CHOOSING WHEN YOU INCLUDE A BATCH OF PRETZELS IN YOR PACKAGE!

RED VELVET, CHOCOLATE CHIP, REESES PIECES, SMORES

CUSTOMIZE YOUR PARTY!
CHOOSE YOUR OWN ASSORTMENT OF FLAVORS!