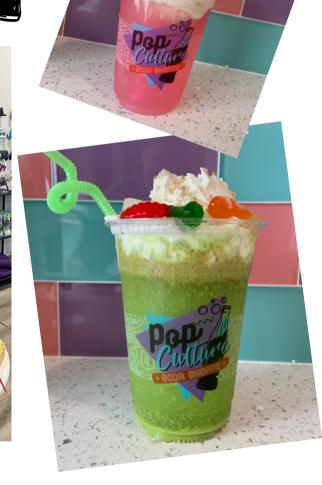

## Floats

#### Barbie Dream Drink

Watermelon Soda, Glitter, Vanilla Ice Cream, Whipped Cream & Sprinkles

Shr Gree

#### Shrek's Swamp

Green Apple Soda mixed with Graham Cracker Crumbs, Vanilla Ice Cream, Whipped Cream & Gummy Worms

Cream, Whipped Cream, Pretzels, Cinnamon & Nutmed)

Butterbeer Soda, Vanilla Ice Cream, Caramel Cold Foam, & Cinnamon Sugar

#### Lil Orange Bird

Orange Cream Soda, Vanilla Ice Cream, Sunshine, Whipped Cream & Sprinkles

Berry Lemonade Soda, Peach Popping Pearls, Vanilla Ice Cream, Whipped Cream & Sprinkles

#### Catch Em All

Cream Soda, Strawberry Popping Pearls, Vanilla Ice Cream, Whipped Cream & Orens

#### Nuka Cola

Coca Cola, Vanilla Ice Cream, Whipped Cream, Sprinkles

nutella

Coca Cola

► Sprite

UPGRADE THE MENU TO INCLUDE OUR COFFEE FLOAT AND LIMITED TIME SPECIALS LIKE THE PINEAPPLE FLOAT FOR AN ADDITIONAL \$1 PER GUEST!