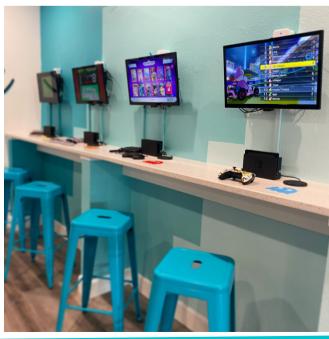

## Frequently Asked Questions

- Can I bring my own food or cake???
  - YESI
- What games do you have in the lounge?
  - On the large TV we have XBOX Game Pass which has hundreds of games, and we have the Nintendo Switch which has Mario Kart or Super Smash Bros! The small TVs offer hundreds of games from vintage Nintendo, Sega, and Playstation systems. And your guests can dock their own Switch!
- How many guests fit in the lounge?
  - In the Power Up Lounge there is seating for 17 and standing room for 25. If you rent the entire store you can fit about 50 standing!