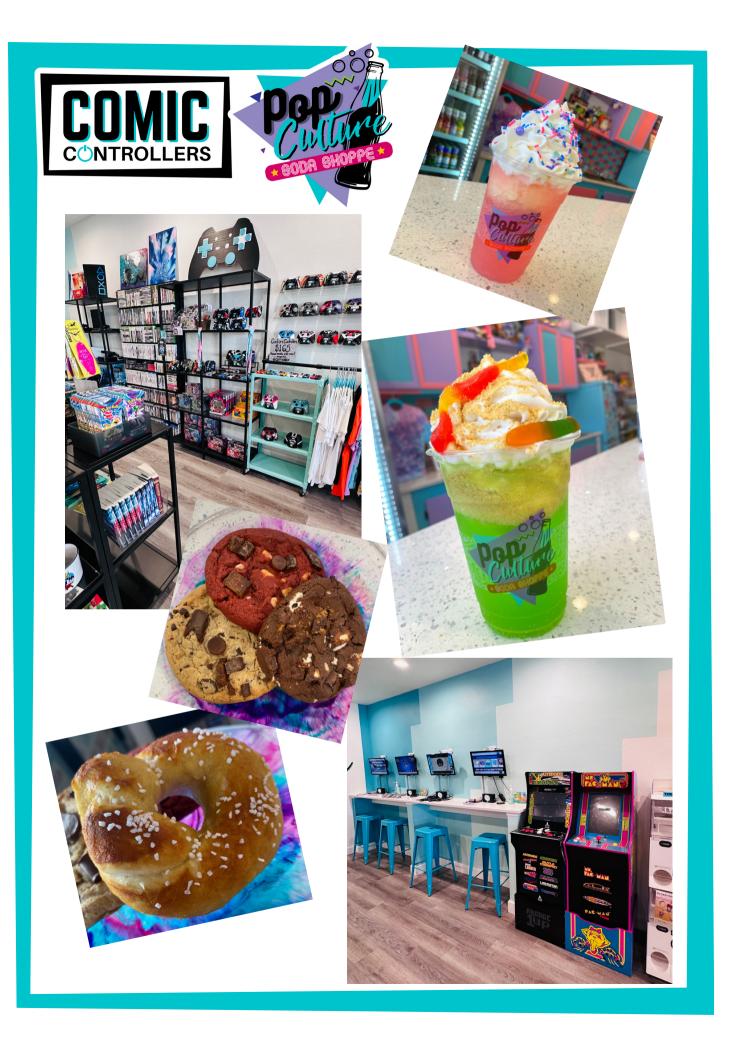

### PARTY PACKAGE POP CULTURE ADD ON

Add drinks to your party!

- EACH ATTENDEE CAN CHOOSE A REGULAR SIZE FLOAT FROM POP CULTURE SODA SHOPPE.
- DRINKS WILL ALSO BE AVAILABLE FOR PURCHASE IF ATTENDEES WOULD LIKE ADDITIONAL TREATS.

#### **TREAT YOUR GUESTS TO FLOATS FROM POP Culture Soda Shoppe!** \$6.50 PER GUEST + 20% gratuity

Custom Themed Float

NAME A FLOAT AFTER THE CELEBRATION'S GUEST OF HONOR OR THEME! CHOOSE FROM ANY OF OUR AVAILABLE SODA FLAVORS AND AVAILABLE TOPPING OPTIONS TO CREATE YOUR OWN FLOAT! OR GET SPECIAL SPRINKLES TO MATCH YOUR PARTY! WE WILL WORK WITH YOU TO DESIGN AN INSTAGRAM-WORTHY AND DELICIOUS FLOAT SPECIAL FOR YOUR EVENT!