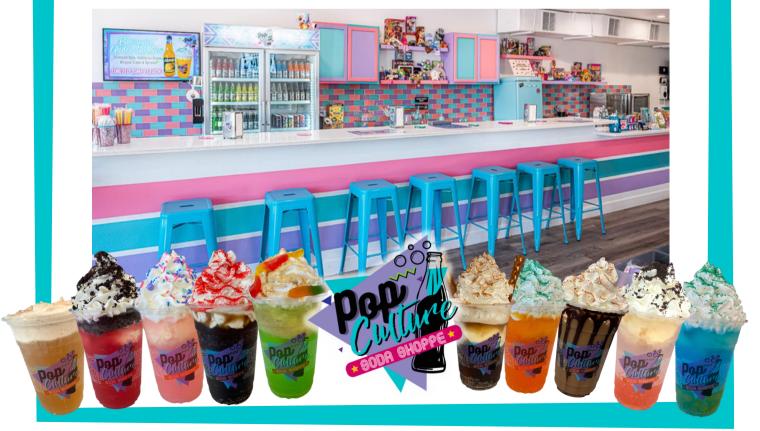

### PARTY PACKAGE POP CULTURE ADD ON

Add drinks to your party!

- EACH ATTENDEE CAN CHOOSE A REGULAR SIZE FLOAT FROM POP CULTURE SODA SHOPPE.
- DRINKS WILL ALSO BE AVAILABLE FOR PURCHASE IF ATTENDEES WOULD LIKE ADDITIONAL TREATS.

#### **TREAT YOUR GUESTS TO FLOATS FROM POP Culture Soda Shoppe!** \$6.50 PER GUEST + 20% gratuity

Custom Themed Float

NAME A FLOAT AFTER THE CELEBRATION'S GUEST OF HONOR OR THEME! CHOOSE FROM ANY OF OUR AVAILABLE SODA FLAVORS AND AVAILABLE TOPPING OPTIONS TO CREATE YOUR OWN FLOAT! OR GET SPECIAL SPRINKLES TO MATCH YOUR PARTY! WE WILL WORK WITH YOU TO DESIGN AN INSTAGRAM-WORTHY AND DELICIOUS FLOAT SPECIAL FOR YOUR EVENT!