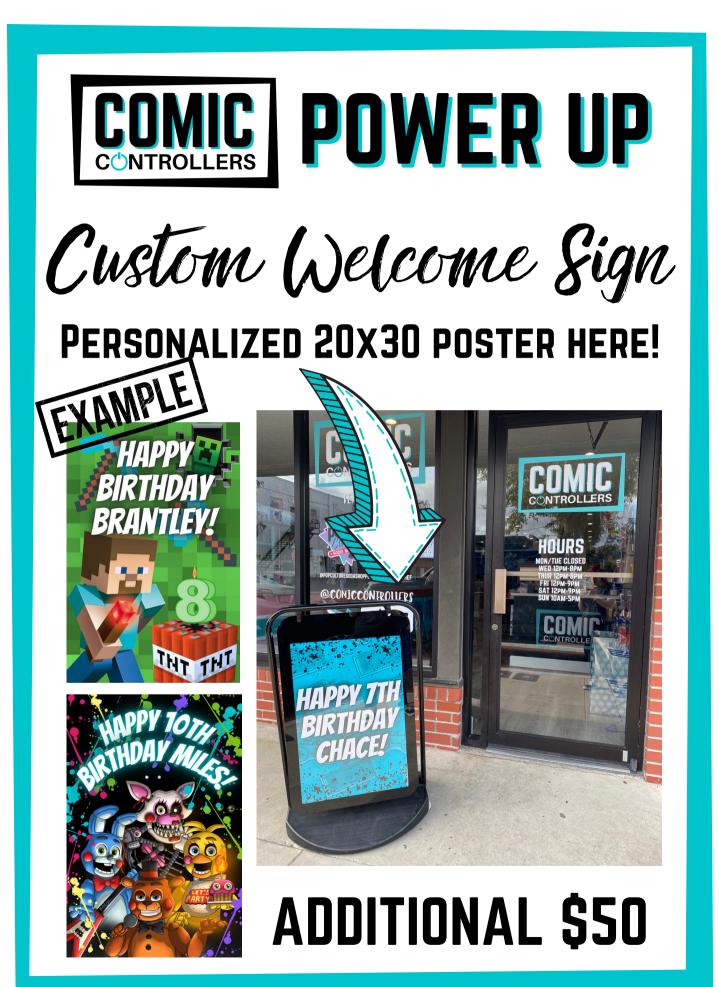

#### **TREAT YOUR GUESTS TO FLOATS FROM POP Culture Soda Shoppe!** \$6.50 PER GUEST + 20% gratuity

Custom Themed Float

NAME A FLOAT AFTER THE CELEBRATION'S GUEST OF HONOR OR THEME! CHOOSE FROM ANY OF OUR AVAILABLE SODA FLAVORS AND AVAILABLE TOPPING OPTIONS TO CREATE YOUR OWN FLOAT! OR GET SPECIAL SPRINKLES TO MATCH YOUR PARTY! WE WILL WORK WITH YOU TO DESIGN AN INSTAGRAM-WORTHY AND DELICIOUS FLOAT SPECIAL FOR YOUR EVENT!