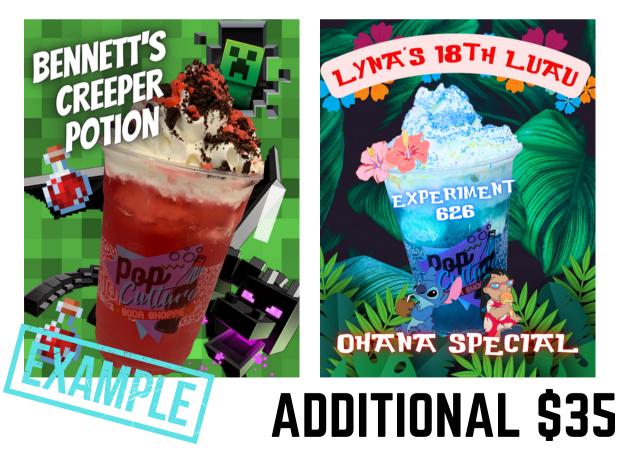

#### **TREAT YOUR GUESTS TO FLOATS FROM POP Culture Soda Shoppe!** \$6.50 PER GUEST + 20% gratuity

Custom Themed Float

NAME A FLOAT AFTER THE CELEBRATION'S GUEST OF HONOR OR THEME! CHOOSE FROM ANY OF OUR AVAILABLE SODA FLAVORS AND AVAILABLE TOPPING OPTIONS TO CREATE YOUR OWN FLOAT! OR GET SPECIAL SPRINKLES TO MATCH YOUR PARTY! WE WILL WORK WITH YOU TO DESIGN AN INSTAGRAM-WORTHY AND DELICIOUS FLOAT SPECIAL FOR YOUR EVENT!