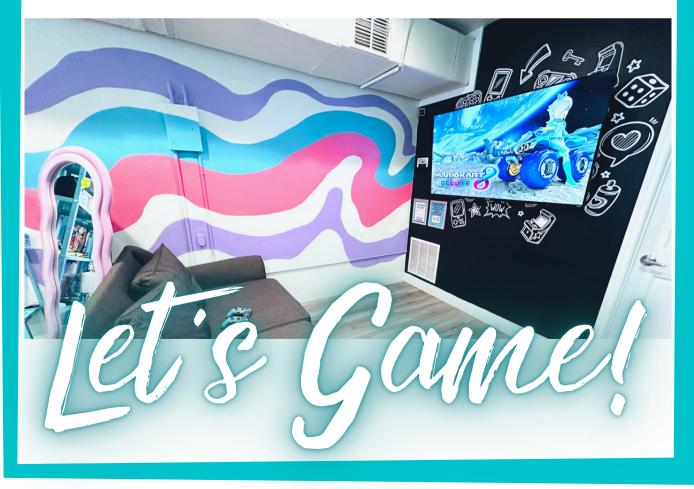

# Frequently Asked Questions

- Can I bring my own food or cake???
  YES!
- What games do you have in the lounge?
  - On the large TV we have a Nintendo Switch with Mario Kart or Super Smash Bros. You can bring your own switch and controllers if you wanted a different game or more players!
  - On the small TVs we have an assortment of vintage games on an NES, Playstation 1, SNES, and Sega Genesis. You can also dock a Nintendo Switch on these TVs!
- How many guests can I fit?
  - The store can fit up to 50 guests comfortably but there is only seating for about 15 guests. Small parties are most comfortable!